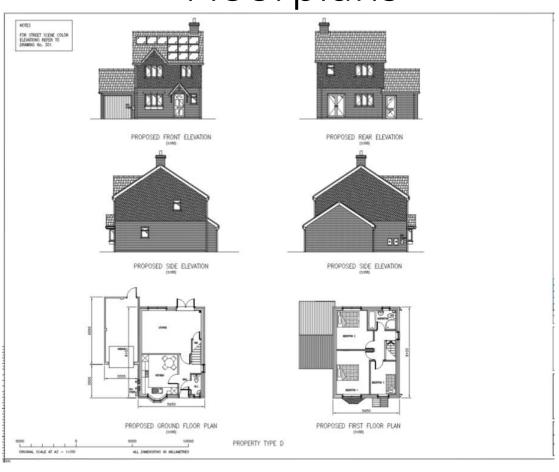

End Worcestershire B60 1DE

Demolition of existing workshop/garage and the redevelopment of the site for mixed use comprising an office and 9 No. dwellings and the change of use and alterations/extension to 10 Old Birmingham Road for use as offices and associated with associated access, car parking and landscaping works

Recommendation: Approve

#### Site Location Plan



### **Existing Satellite View**



### Existing Site Plan



### Proposed Site Plan



### Proposed Detailed Site Plan (1 of 2)



### Proposed Detailed Site Plan (2 of 2)



### Proposed Boundary Treatment Plan



# Proposed House Type A Elevations and Floorplans



# Proposed House Type B Elevations and Floorplans



# Proposed House Type C Elevations and Floorplans



# Proposed House Type D Elevations and Floorplans



## Proposed House Type E Elevations and Floorplans



### Proposed Office Floorplans



### Proposed Office Elevations



### Proposed Coloured Site Plan and Streetscene



#### Proposed Streetscene



#### Proposed Access Amendments



### Daytime Noise Contour Plan



## Site Photographs











## CGI Image



## CGI Image