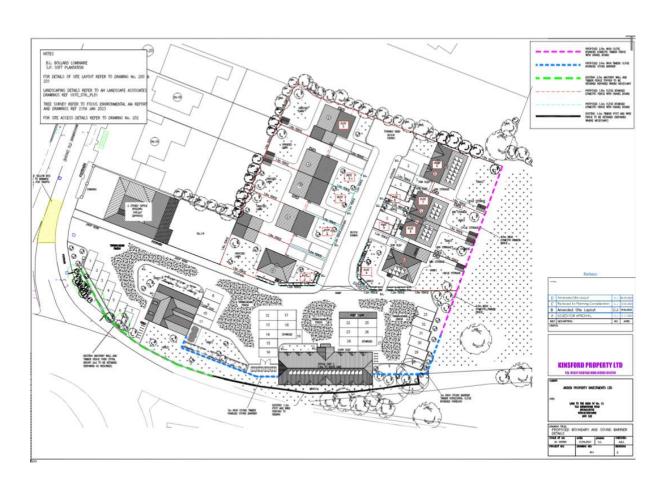

#### 21/01006/FUL

Paul Matty Sportscars Ltd, 12 Old Birmingham Road Lickey End Worcestershire B60 1DE

Demolition of existing workshop/garage and the redevelopment of the site for mixed use comprising an office and 9 No. dwellings and the change of use and alterations/extension to 10 Old Birmingham Road for use as offices and associated with associated access, car parking and landscaping works

Recommendation: Approve

#### Site Location Plan



### **Existing Satellite View**



### Existing Site Plan



### Proposed Site Plan



### Proposed Detailed Site Plan (1 of 2)



### Proposed Detailed Site Plan (2 of 2)



### Proposed Boundary Treatment Plan



# Proposed House Type A Elevations and Floorplans



# Proposed House Type B Elevations and Floorplans



# Proposed House Type C Elevations and Floorplans



# Proposed House Type D Elevations and Floorplans



## Proposed House Type E Elevations and Floorplans



### Proposed Office Floorplans



### Proposed Office Elevations



### Proposed Coloured Site Plan and Streetscene



#### Proposed Streetscene



#### Proposed Access Amendments



### Daytime Noise Contour Plan



## Site Photographs











## CGI Image



## CGI Image