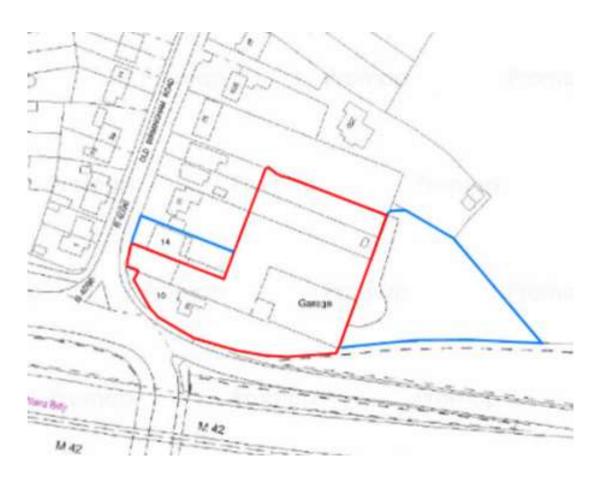

#### 21/01006/FUL

Paul Matty Sportscars Ltd, 12 Old Birmingham Road Lickey End Worcestershire B60 1DE

Demolition of existing workshop/garage and the redevelopment of the site for mixed use comprising an office and 9 No. dwellings and the change of use and alterations/extension to 10 Old Birmingham Road for use as offices and associated with associated access, car parking and landscaping works

Recommendation: Approve

#### Site Location Plan



### **Existing Satellite View**



### Existing Site Plan



### Proposed Site Plan



### Proposed Detailed Site Plan (1 of 2)



### Proposed Detailed Site Plan (2 of 2)



### Proposed Boundary Treatment Plan



# Proposed House Type A Elevations and Floorplans



# Proposed House Type B Elevations and Floorplans



# Proposed House Type C Elevations and Floorplans



# Proposed House Type D Elevations and Floorplans



## Proposed House Type E Elevations and Floorplans



### Proposed Office Floorplans



### Proposed Office Elevations



### Proposed Coloured Site Plan and Streetscene



#### Proposed Streetscene



#### Proposed Access Amendments



### Daytime Noise Contour Plan



## Site Photographs











## CGI Image



## CGI Image