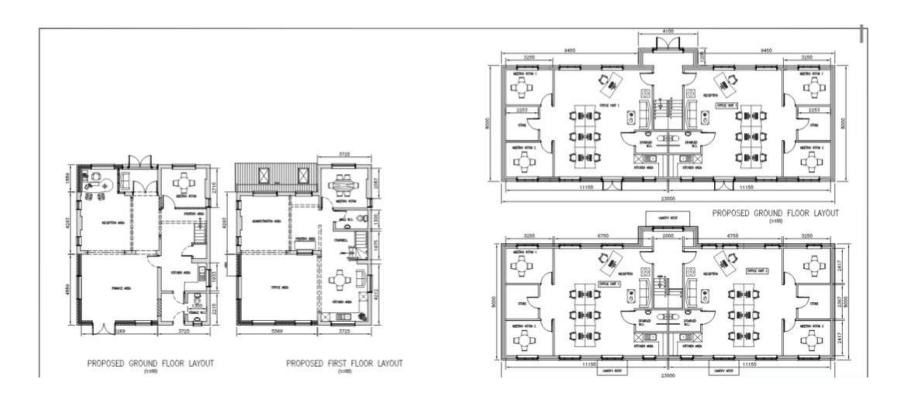

of the site for mixed use comprising an office and 9 No. dwellings and the change of use and alterations/extension to 10 Old Birmingham Road for use as offices and associated with associated access, car parking and landscaping works

Recommendation: Approve

#### Site Location Plan



### **Existing Satellite View**



### Existing Site Plan



### Proposed Site Plan



### Proposed Detailed Site Plan (1 of 2)



### Proposed Detailed Site Plan (2 of 2)



### Proposed Boundary Treatment Plan



# Proposed House Type A Elevations and Floorplans



# Proposed House Type B Elevations and Floorplans



# Proposed House Type C Elevations and Floorplans



# Proposed House Type D Elevations and Floorplans



## Proposed House Type E Elevations and Floorplans



### Proposed Office Floorplans



### Proposed Office Elevations



### Proposed Coloured Site Plan and Streetscene



#### Proposed Streetscene



#### Proposed Access Amendments



### Daytime Noise Contour Plan



## Site Photographs











## CGI Image



## CGI Image