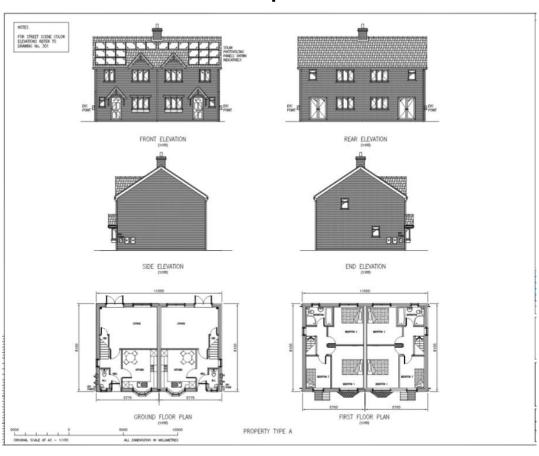

#### 21/01006/FUL

Paul Matty Sportscars Ltd, 12 Old Birmingham Road Lickey End Worcestershire B60 1DE

Demolition of existing workshop/garage and the redevelopment of the site for mixed use comprising an office and 9 No. dwellings and the change of use and alterations/extension to 10 Old Birmingham Road for use as offices and associated with associated access, car parking and landscaping works

Recommendation: Approve

#### Site Location Plan



### **Existing Satellite View**



### Existing Site Plan



### Proposed Site Plan



### Proposed Detailed Site Plan (1 of 2)



### Proposed Detailed Site Plan (2 of 2)



### Proposed Boundary Treatment Plan



# Proposed House Type A Elevations and Floorplans



# Proposed House Type B Elevations and Floorplans



# Proposed House Type C Elevations and Floorplans



# Proposed House Type D Elevations and Floorplans



## Proposed House Type E Elevations and Floorplans



### Proposed Office Floorplans



### Proposed Office Elevations



### Proposed Coloured Site Plan and Streetscene



#### Proposed Streetscene



#### Proposed Access Amendments



### Daytime Noise Contour Plan



## Site Photographs











## CGI Image



## CGI Image