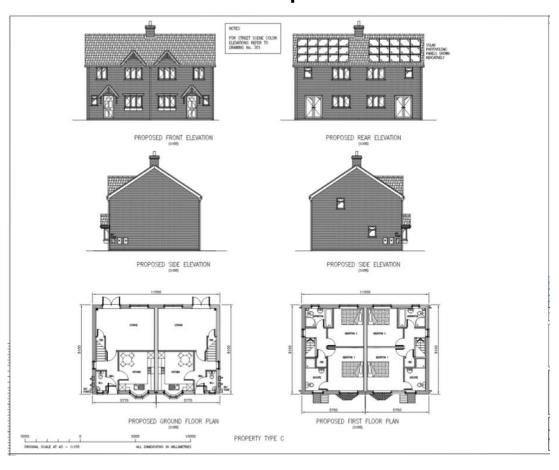

Matty Sportscars Ltd, 12 Old Birmingham Road Lickey End Worcestershire B60 1DE

Demolition of existing workshop/garage and the redevelopment of the site for mixed use comprising an office and 9 No. dwellings and the change of use and alterations/extension to 10 Old Birmingham Road for use as offices and associated with associated access, car parking and landscaping works

Recommendation: Approve

#### Site Location Plan



### **Existing Satellite View**



### Existing Site Plan



### Proposed Site Plan



### Proposed Detailed Site Plan (1 of 2)



### Proposed Detailed Site Plan (2 of 2)



### Proposed Boundary Treatment Plan



# Proposed House Type A Elevations and Floorplans



# Proposed House Type B Elevations and Floorplans



# Proposed House Type C Elevations and Floorplans



# Proposed House Type D Elevations and Floorplans



## Proposed House Type E Elevations and Floorplans



### Proposed Office Floorplans



### Proposed Office Elevations



### Proposed Coloured Site Plan and Streetscene



#### Proposed Streetscene



#### Proposed Access Amendments



### Daytime Noise Contour Plan



## Site Photographs











## CGI Image



## CGI Image