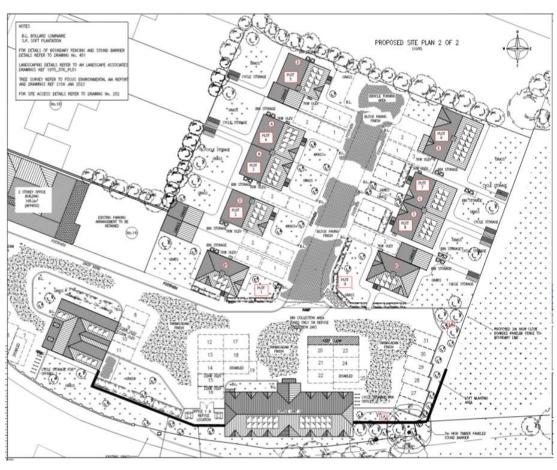

#### 21/01006/FUL

Paul Matty Sportscars Ltd, 12 Old Birmingham Road Lickey End Worcestershire B60 1DE

Demolition of existing workshop/garage and the redevelopment of the site for mixed use comprising an office and 9 No. dwellings and the change of use and alterations/extension to 10 Old Birmingham Road for use as offices and associated with associated access, car parking and landscaping works

Recommendation: Approve

#### Site Location Plan



### **Existing Satellite View**



### Existing Site Plan



### Proposed Site Plan



### Proposed Detailed Site Plan (1 of 2)



### Proposed Detailed Site Plan (2 of 2)



### Proposed Boundary Treatment Plan



# Proposed House Type A Elevations and Floorplans



# Proposed House Type B Elevations and Floorplans



# Proposed House Type C Elevations and Floorplans



# Proposed House Type D Elevations and Floorplans



## Proposed House Type E Elevations and Floorplans



### Proposed Office Floorplans



### Proposed Office Elevations



### Proposed Coloured Site Plan and Streetscene



#### Proposed Streetscene



#### Proposed Access Amendments



### Daytime Noise Contour Plan



## Site Photographs











## CGI Image



## CGI Image