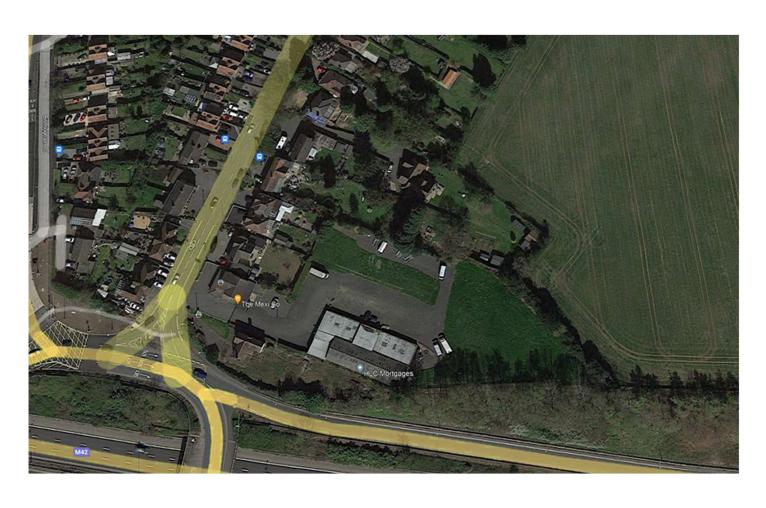

#### 21/01006/FUL

Paul Matty Sportscars Ltd, 12 Old Birmingham Road Lickey End Worcestershire B60 1DE

Demolition of existing workshop/garage and the redevelopment of the site for mixed use comprising an office and 9 No. dwellings and the change of use and alterations/extension to 10 Old Birmingham Road for use as offices and associated with associated access, car parking and landscaping works

Recommendation: Approve

#### Site Location Plan



### **Existing Satellite View**



### Existing Site Plan



### Proposed Site Plan



### Proposed Detailed Site Plan (1 of 2)



### Proposed Detailed Site Plan (2 of 2)



### Proposed Boundary Treatment Plan



# Proposed House Type A Elevations and Floorplans



# Proposed House Type B Elevations and Floorplans



# Proposed House Type C Elevations and Floorplans



# Proposed House Type D Elevations and Floorplans



## Proposed House Type E Elevations and Floorplans



### Proposed Office Floorplans



### Proposed Office Elevations



### Proposed Coloured Site Plan and Streetscene



#### Proposed Streetscene



#### Proposed Access Amendments



### Daytime Noise Contour Plan



## Site Photographs











## CGI Image



## CGI Image