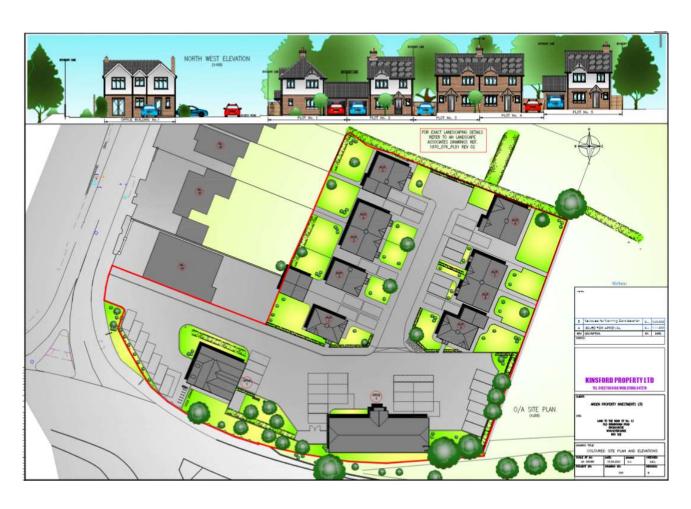

use and alterations/extension to 10 Old Birmingham Road for use as offices and associated with associated access, car parking and landscaping works

Recommendation: Approve

#### Site Location Plan



### **Existing Satellite View**



### Existing Site Plan



### Proposed Site Plan



### Proposed Detailed Site Plan (1 of 2)



### Proposed Detailed Site Plan (2 of 2)



### Proposed Boundary Treatment Plan



# Proposed House Type A Elevations and Floorplans



# Proposed House Type B Elevations and Floorplans



# Proposed House Type C Elevations and Floorplans



# Proposed House Type D Elevations and Floorplans



## Proposed House Type E Elevations and Floorplans



### Proposed Office Floorplans



### Proposed Office Elevations



### Proposed Coloured Site Plan and Streetscene



#### Proposed Streetscene



#### Proposed Access Amendments



### Daytime Noise Contour Plan



## Site Photographs











## CGI Image



## CGI Image