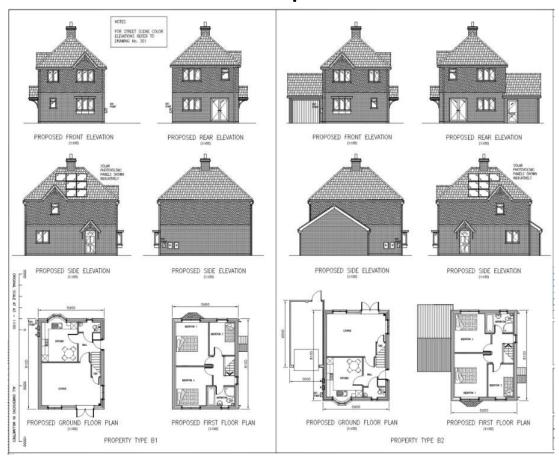

#### 21/01006/FUL

Paul Matty Sportscars Ltd, 12 Old Birmingham Road Lickey End Worcestershire B60 1DE

Demolition of existing workshop/garage and the redevelopment of the site for mixed use comprising an office and 9 No. dwellings and the change of use and alterations/extension to 10 Old Birmingham Road for use as offices and associated with associated access, car parking and landscaping works

Recommendation: Approve

#### Site Location Plan



### **Existing Satellite View**



### Existing Site Plan



### Proposed Site Plan



### Proposed Detailed Site Plan (1 of 2)



### Proposed Detailed Site Plan (2 of 2)



### Proposed Boundary Treatment Plan



# Proposed House Type A Elevations and Floorplans



# Proposed House Type B Elevations and Floorplans



# Proposed House Type C Elevations and Floorplans



# Proposed House Type D Elevations and Floorplans



## Proposed House Type E Elevations and Floorplans



### Proposed Office Floorplans



### Proposed Office Elevations



### Proposed Coloured Site Plan and Streetscene



#### Proposed Streetscene



#### Proposed Access Amendments



### Daytime Noise Contour Plan



## Site Photographs











## CGI Image



## CGI Image