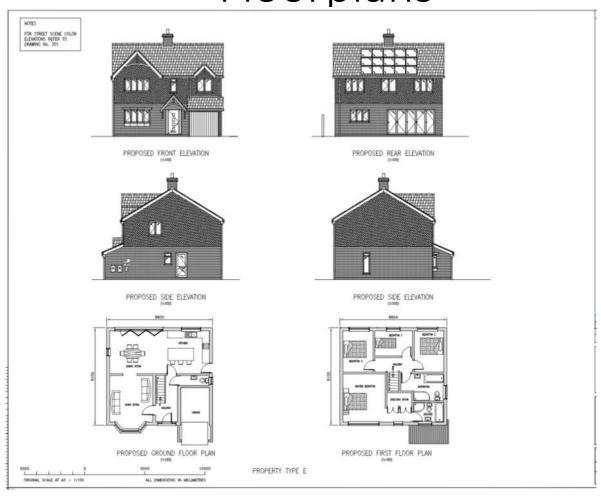

kshop/garage and the redevelopment of the site for mixed use comprising an office and 9 No. dwellings and the change of use and alterations/extension to 10 Old Birmingham Road for use as offices and associated with associated access, car parking and landscaping works

Recommendation: Approve

#### Site Location Plan



### **Existing Satellite View**



### Existing Site Plan



### Proposed Site Plan



### Proposed Detailed Site Plan (1 of 2)



### Proposed Detailed Site Plan (2 of 2)



### Proposed Boundary Treatment Plan



# Proposed House Type A Elevations and Floorplans



# Proposed House Type B Elevations and Floorplans



# Proposed House Type C Elevations and Floorplans



# Proposed House Type D Elevations and Floorplans



## Proposed House Type E Elevations and Floorplans



### Proposed Office Floorplans



### Proposed Office Elevations



### Proposed Coloured Site Plan and Streetscene



#### Proposed Streetscene



#### Proposed Access Amendments



### Daytime Noise Contour Plan



## Site Photographs











## CGI Image



## CGI Image