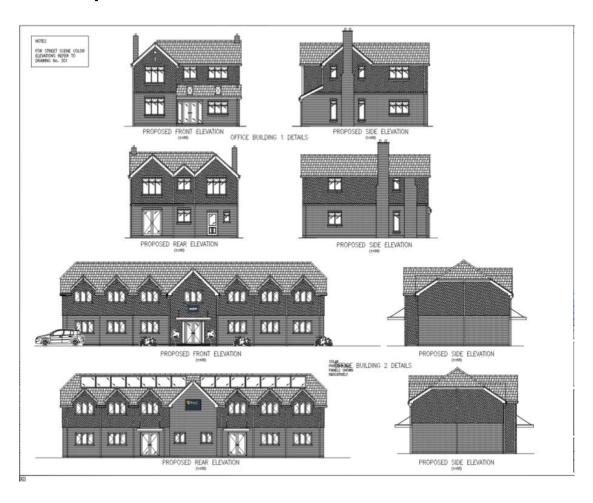

ing an office and 9 No. dwellings and the change of use and alterations/extension to 10 Old Birmingham Road for use as offices and associated with associated access, car parking and landscaping works

Recommendation: Approve

#### Site Location Plan



### **Existing Satellite View**



### Existing Site Plan



### Proposed Site Plan



### Proposed Detailed Site Plan (1 of 2)



### Proposed Detailed Site Plan (2 of 2)



### Proposed Boundary Treatment Plan



# Proposed House Type A Elevations and Floorplans



# Proposed House Type B Elevations and Floorplans



# Proposed House Type C Elevations and Floorplans



# Proposed House Type D Elevations and Floorplans



## Proposed House Type E Elevations and Floorplans



### Proposed Office Floorplans



### Proposed Office Elevations



### Proposed Coloured Site Plan and Streetscene



#### Proposed Streetscene



#### Proposed Access Amendments



### Daytime Noise Contour Plan



## Site Photographs











## CGI Image



## CGI Image