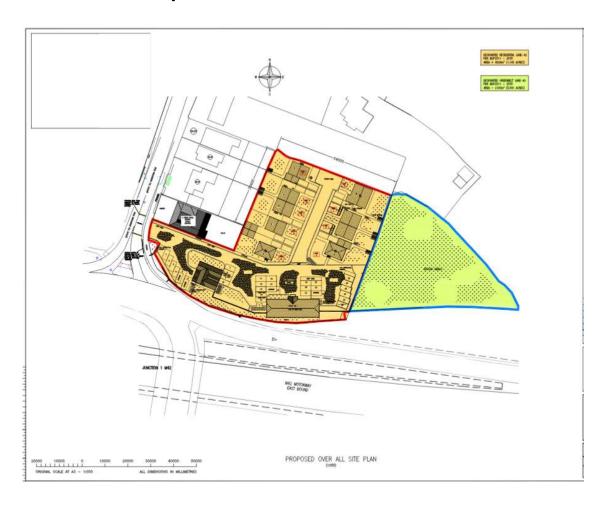

#### 21/01006/FUL

Paul Matty Sportscars Ltd, 12 Old Birmingham Road Lickey End Worcestershire B60 1DE

Demolition of existing workshop/garage and the redevelopment of the site for mixed use comprising an office and 9 No. dwellings and the change of use and alterations/extension to 10 Old Birmingham Road for use as offices and associated with associated access, car parking and landscaping works

Recommendation: Approve

#### Site Location Plan



### **Existing Satellite View**



### Existing Site Plan



### Proposed Site Plan



### Proposed Detailed Site Plan (1 of 2)



### Proposed Detailed Site Plan (2 of 2)



### Proposed Boundary Treatment Plan



# Proposed House Type A Elevations and Floorplans



# Proposed House Type B Elevations and Floorplans



# Proposed House Type C Elevations and Floorplans



# Proposed House Type D Elevations and Floorplans



## Proposed House Type E Elevations and Floorplans



### Proposed Office Floorplans



### Proposed Office Elevations



### Proposed Coloured Site Plan and Streetscene



#### Proposed Streetscene



#### Proposed Access Amendments



### Daytime Noise Contour Plan



## Site Photographs











## CGI Image



## CGI Image