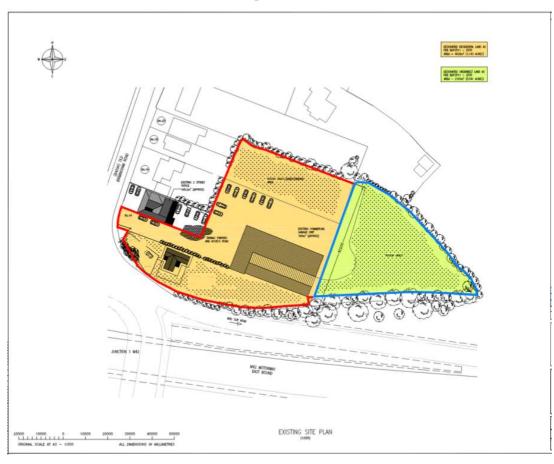

#### 21/01006/FUL

Paul Matty Sportscars Ltd, 12 Old Birmingham Road Lickey End Worcestershire B60 1DE

Demolition of existing workshop/garage and the redevelopment of the site for mixed use comprising an office and 9 No. dwellings and the change of use and alterations/extension to 10 Old Birmingham Road for use as offices and associated with associated access, car parking and landscaping works

Recommendation: Approve

#### Site Location Plan



### **Existing Satellite View**



### Existing Site Plan



### Proposed Site Plan



### Proposed Detailed Site Plan (1 of 2)



### Proposed Detailed Site Plan (2 of 2)



### Proposed Boundary Treatment Plan



# Proposed House Type A Elevations and Floorplans



# Proposed House Type B Elevations and Floorplans



# Proposed House Type C Elevations and Floorplans



# Proposed House Type D Elevations and Floorplans



## Proposed House Type E Elevations and Floorplans



### Proposed Office Floorplans



### Proposed Office Elevations



### Proposed Coloured Site Plan and Streetscene



#### Proposed Streetscene



#### Proposed Access Amendments



### Daytime Noise Contour Plan



## Site Photographs











## CGI Image



## CGI Image