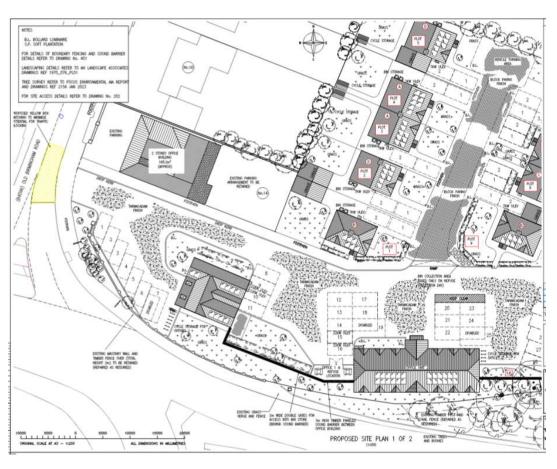

#### 21/01006/FUL

Paul Matty Sportscars Ltd, 12 Old Birmingham Road Lickey End Worcestershire B60 1DE

Demolition of existing workshop/garage and the redevelopment of the site for mixed use comprising an office and 9 No. dwellings and the change of use and alterations/extension to 10 Old Birmingham Road for use as offices and associated with associated access, car parking and landscaping works

Recommendation: Approve

#### Site Location Plan



### **Existing Satellite View**



### Existing Site Plan



### Proposed Site Plan



### Proposed Detailed Site Plan (1 of 2)



### Proposed Detailed Site Plan (2 of 2)



### Proposed Boundary Treatment Plan



# Proposed House Type A Elevations and Floorplans



# Proposed House Type B Elevations and Floorplans



# Proposed House Type C Elevations and Floorplans



# Proposed House Type D Elevations and Floorplans



## Proposed House Type E Elevations and Floorplans



### Proposed Office Floorplans



### Proposed Office Elevations



### Proposed Coloured Site Plan and Streetscene



#### Proposed Streetscene



#### Proposed Access Amendments



### Daytime Noise Contour Plan



## Site Photographs











## CGI Image



## CGI Image