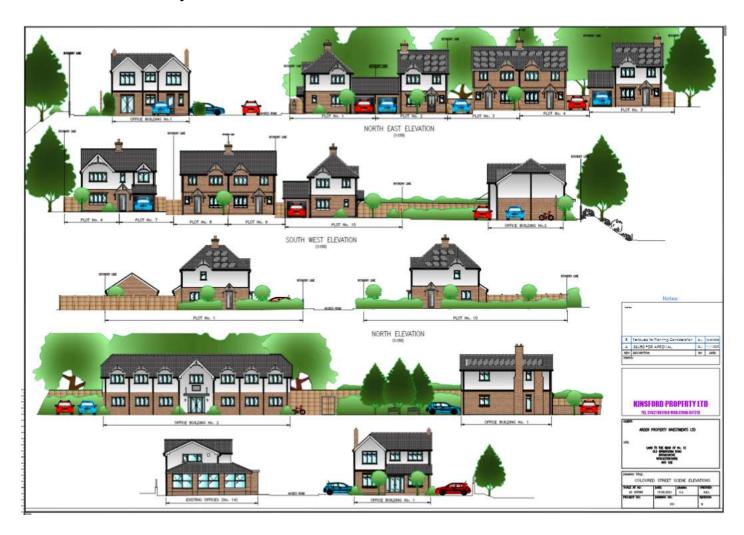

n to 10 Old Birmingham Road for use as offices and associated with associated access, car parking and landscaping works

Recommendation: Approve

#### Site Location Plan



### **Existing Satellite View**



### Existing Site Plan



### Proposed Site Plan



### Proposed Detailed Site Plan (1 of 2)



### Proposed Detailed Site Plan (2 of 2)



### Proposed Boundary Treatment Plan



# Proposed House Type A Elevations and Floorplans



# Proposed House Type B Elevations and Floorplans



# Proposed House Type C Elevations and Floorplans



# Proposed House Type D Elevations and Floorplans



## Proposed House Type E Elevations and Floorplans



### Proposed Office Floorplans



### Proposed Office Elevations



### Proposed Coloured Site Plan and Streetscene



#### Proposed Streetscene



#### Proposed Access Amendments



### Daytime Noise Contour Plan



## Site Photographs











## CGI Image



## CGI Image